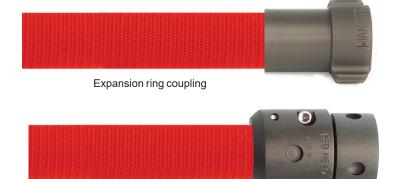

Applications include Booster, Wildland and Reels Available in 50 and 100 foot lengths - Red Only

Re-attachable coupling

| HOSE SIZE | SPECIFICATION NUMBER | ACCEPTANCE TEST PSI | SERVICE TEST PSI | BOWL SIZE | WEIGHT PER 100' UNCPLD |
|-----------|----------------------|---------------------|------------------|-----------|------------------------|
| 1"        | LBH-600              | 600 PSI             | 300 PSI          | 1 1⁄4"    | 16 lbs.                |