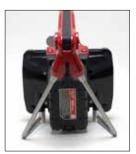

## SPECTRA MOBILE

- Rubber strap for hanging the light
- Compact lamphead design only 8¾"
   (222 mm) wide by 3¾" (95 mm) deep
- Lexan® lens -
- Aluminum pole mount receiver

- ABS molded handle
- -• 5 position switch
  - Retractable spike can be used as a hook to secure the light
- 12Ah rechargeable battery
- Stainless steel legs
- Kick stand

## **Specifications:**

|           | 8 ¾" (222 mm) wide by 3 ¾" (95 mm) deep                                                                    |
|-----------|------------------------------------------------------------------------------------------------------------|
| Materials | 11 lbs (5 kg) (with battery)                                                                               |
|           | Lexan lens<br>ABS molded handle<br>Stainless steel legs, kick stand, spike<br>Aluminum pole mount receiver |