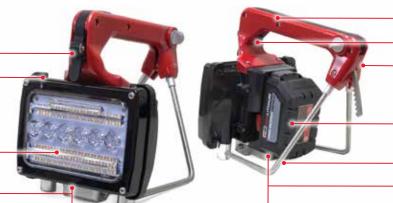

## SPECTRA MOBILE

- Rubber strap for hanging the light
- Compact lamphead design only 8¾"
   (222 mm) wide by 3¾" (95 mm) deep
- Lexan® lens -
- Aluminum pole mount receiver

- ABS molded handle
- -• 5 position switch
  - Retractable spike can be used as a hook to secure the light
- 12Ah rechargeable battery
- Stainless steel legs
- Kick stand

## **Specifications:**

|           | 8 ¾" (222 mm) wide by 3 ¾" (95 mm) deep                                                                    |
|-----------|------------------------------------------------------------------------------------------------------------|
| Materials | 11 lbs (5 kg) (with battery)                                                                               |
|           | Lexan lens<br>ABS molded handle<br>Stainless steel legs, kick stand, spike<br>Aluminum pole mount receiver |