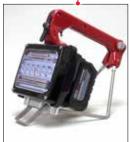

search operations. **Key Features:** 

15K lumens Spectra<sup>™</sup> lamphead

- Compact lamphead design
- Plunging and hanging spike
- Rubber hanging strap
- Kick stand
- Pole mountable
- 5-light operating modes

## SPECTRA MOBILE

- Rubber strap for hanging the light
- Compact lamphead design only 8¾"
   (222 mm) wide by 3¾" (95 mm) deep
- Lexan® lens -
- Aluminum pole mount receiver

- ABS molded handle
- -• 5 position switch
  - Retractable spike can be used as a hook to secure the light
- 12Ah rechargeable battery
- Stainless steel legs
- Kick stand