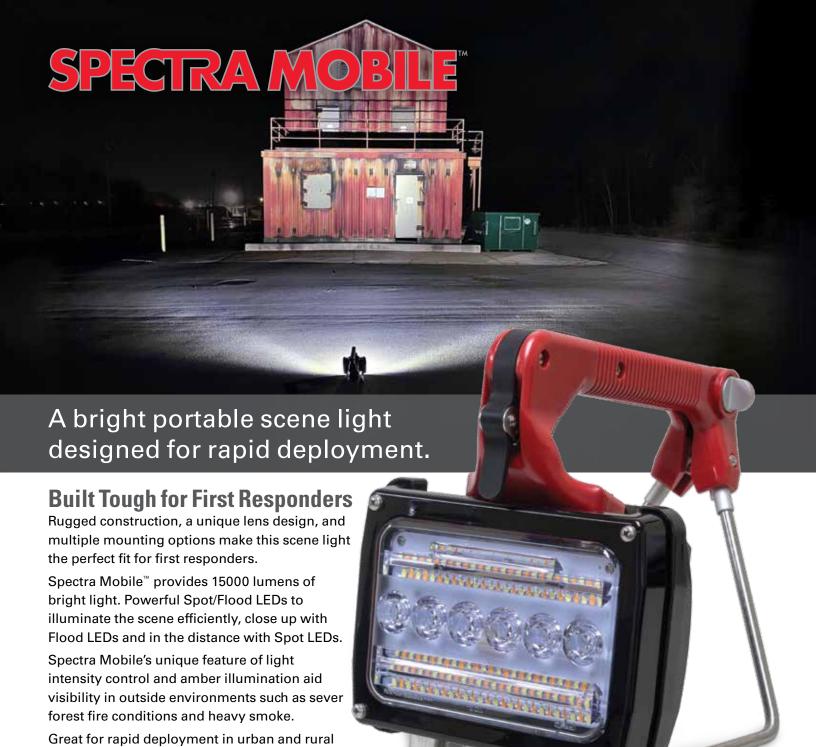

search operations. **Key Features:** 

15K lumens Spectra<sup>™</sup> lamphead

- Compact lamphead design
- Plunging and hanging spike
- Rubber hanging strap
- Kick stand
- Pole mountable
- 5-light operating modes

- Compatible with Milwaukee® battery, 18v, 12Ah
- Low battery alerts with a "Double Flash" when the voltage starts to reach a low level. Light will automatically turn off when the battery level is low. 12Ah rechargeable battery is compatible with other battery operated tools you may already own

## SPECTRA MOBILE

- Rubber strap for hanging the light
- Compact lamphead design only 8¾"
   (222 mm) wide by 3¾" (95 mm) deep
- Lexan® lens -
- Aluminum pole mount receiver

- ABS molded handle
- -• 5 position switch
  - Retractable spike can be used as a hook to secure the light
- 12Ah rechargeable battery
- Stainless steel legs
- Kick stand