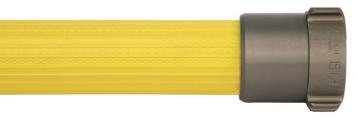

## Hi-Tech-600™

## Nitrile Rubber Through-the-Weave Construction

## Hi-Tech 600™ FEATURES

- 100% synthetic reinforcement, totally encapsulated in a nitrile rubber compound utilizing a through-the-weave process.
- A medium duty rubber hose construction with good heat and chemical resistance.
- The hose is made in the European Union to NAFH specifications, and the couplings are Made in USA.
- The performance of the hose and couplings shall meet and exceed NFPA 1961 Standards.
- · Available in yellow and red color only.